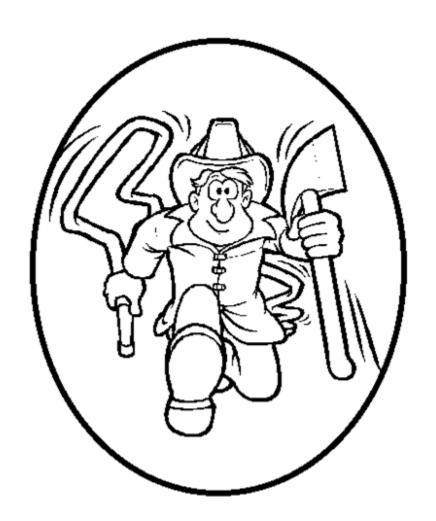

## Instructions

- 1. Color the firefighter and fire.
- 2. Cut out the images.
- 3. Glue or tape the characters onto the paper strip
- 4. Tape the ends together to form a hat.
- 5. Put the firefighter's hat on the head.