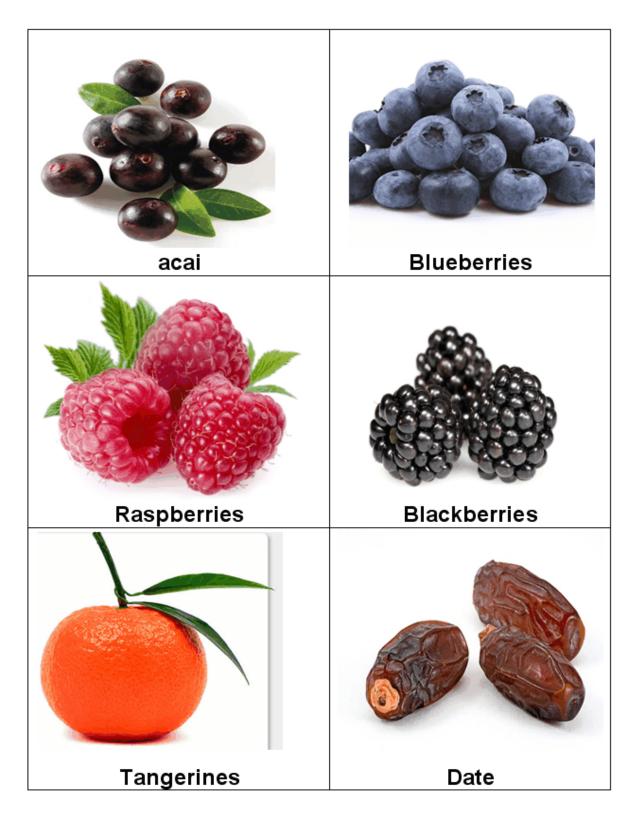

## Fruit Flashcards

### Fruit Flashcards

## Fruit Flashcards (for BACK-UP cards)