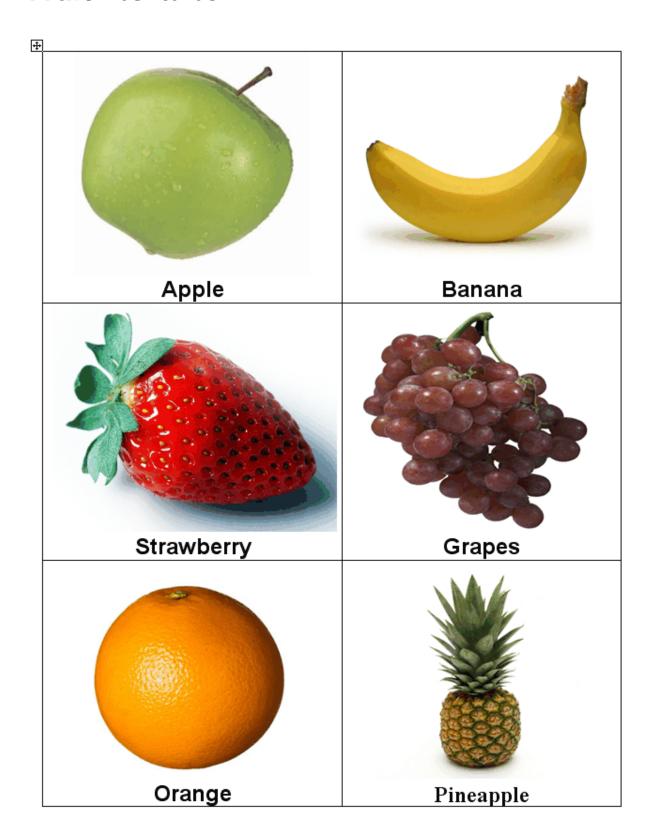

## Fruit Flashcards

### Fruit Flashcards

## Fruit Flashcards (for BACK-UP cards)