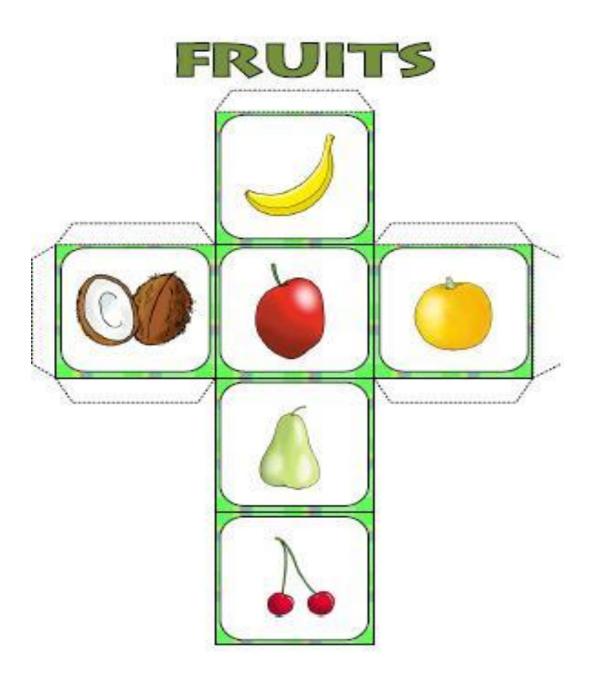

Image(1) for Eliciting "Like"



**BOBBY DOLL** 

Image(2) for Eliciting "Like"



Images(3),(4) for Eliciting "Like"





**TEDDY BEAR and CHOCOLATES** 





























## Fruit Flashcards



## Fruit Flashcards



### Fruit Flashcards



## Fruit Flashcards (for BACK-UP cards)



## **Animal Dice**



### Fruit Dice



#### **LYRICS**

### Do you like Broccoli ice cream?

Do you like Broccoli? Yes, I do. Yes, I do.

Do you like ice cream? Yes, I do. Yes, I do.

Do you like broccoli ice cream? No, I don't. YUCKY!

Do you like donut? Yes, I do. Yes, I do.

Do you like juice? Yes, I do. Yes, I do.

Do you like donut juice? No, I don't. YUCKY!

Do you like popcorn? Yes, I do. Yes, I do.

Do you like pizza? Yes, I do. Yes, I do.

Do you like popcorn pizza? No, I don't. YUCKY!

Do you like bananas? Yes, I do. Yes, I do.

Do you like soup? Yes, I do. Yes, I do.

Do you like banana soup? No, I don't. YUCK!

## FLASH CARDS for **Animal Mime (1)**

CAT likes COCONUTS.

ROOSTER likes APPLES.

LION likes PASSIONFRUITS.

BEAR likes CHERRIES.

GIRAFFE likes AVOCADOS.

PIG likes ORANGES.

CHICK likes STRAWBERRIES.

#