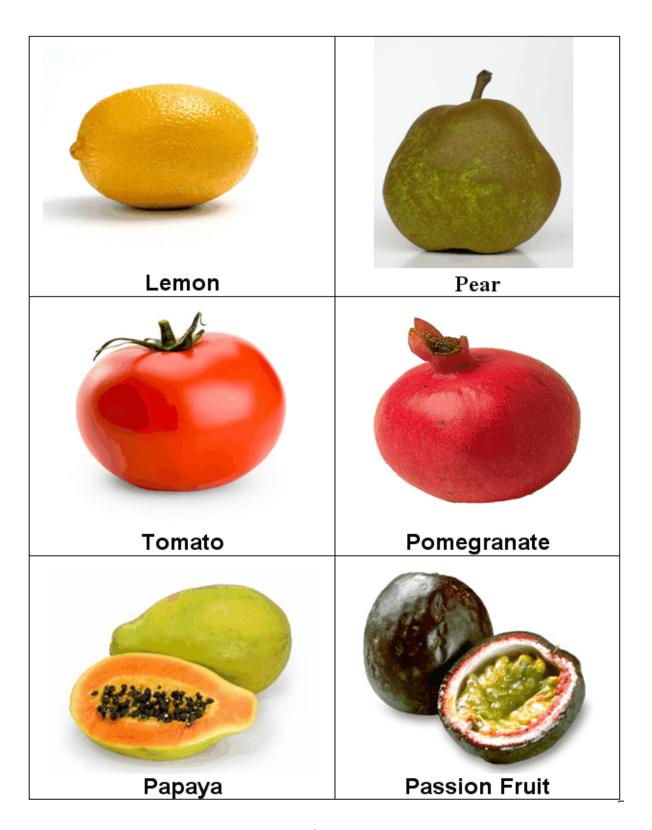

## Fruit Flashcards

### Fruit Flashcards

## Fruit Flashcards (for BACK-UP cards)