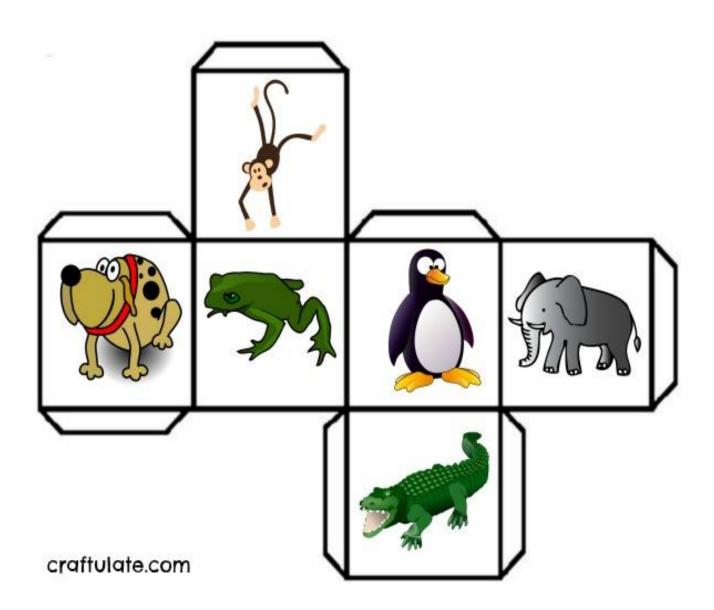

Image(1) for Eliciting "Like"



**BOBBY DOLL** 

Image(2) for Eliciting "Like"



Images(3),(4) for Eliciting "Like"





**TEDDY BEAR and CHOCOLATES** 





























## Fruit Flashcards



## Fruit Flashcards



### Fruit Flashcards



## Fruit Flashcards (for BACK-UP cards)



## **Animal Dice**



### Fruit Dice



#### **LYRICS**

### Do you like Broccoli ice cream?

Do you like Broccoli? Yes, I do. Yes, I do.

Do you like ice cream? Yes, I do. Yes, I do.

Do you like broccoli ice cream? No, I don't. YUCKY!

Do you like donut? Yes, I do. Yes, I do.

Do you like juice? Yes, I do. Yes, I do.

Do you like donut juice? No, I don't. YUCKY!

Do you like popcorn? Yes, I do. Yes, I do.

Do you like pizza? Yes, I do. Yes, I do.

Do you like popcorn pizza? No, I don't. YUCKY!

Do you like bananas? Yes, I do. Yes, I do.

Do you like soup? Yes, I do. Yes, I do.

Do you like banana soup? No, I don't. YUCK!

## FLASH CARDS for **Animal Mime (1)**

CAT likes COCONUTS.

ROOSTER likes APPLES.

LION likes PASSIONFRUITS.

BEAR likes CHERRIES.

GIRAFFE likes AVOCADOS.

PIG likes ORANGES.

CHICK like