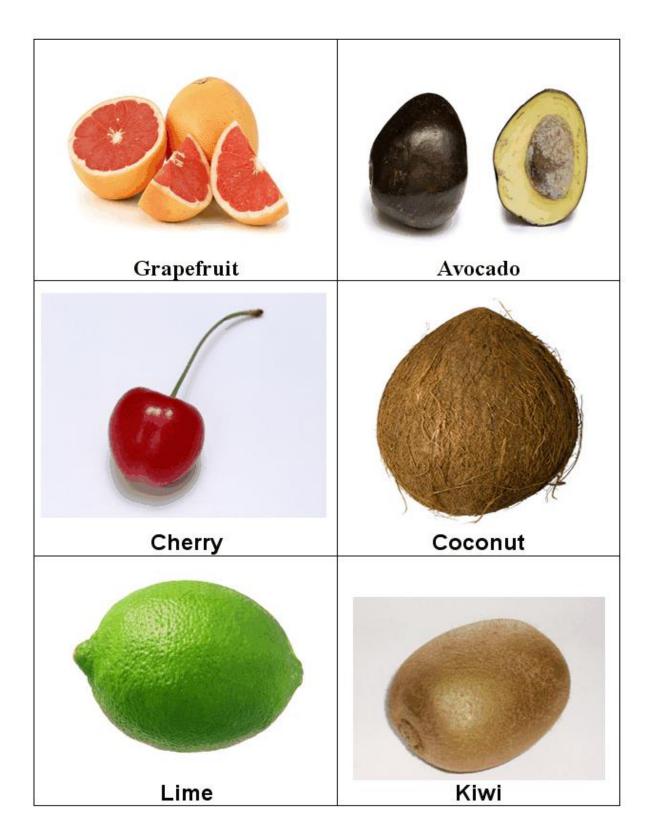

## Fruit Flashcards

### Fruit Flashcards

## Fruit Flashcards (for BACK-UP cards)