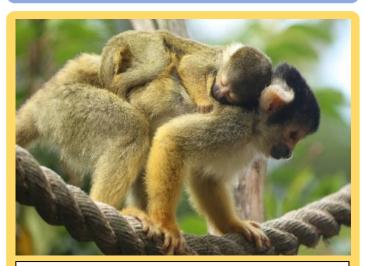

## <Squirrel Monkey>

- 1. Crave constant \_\_\_\_\_
- 2. Constantly \_\_\_\_\_ on themselves and other things to mark their