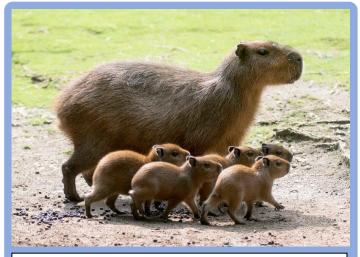

## <Capybara>

- 1. Have \_\_\_\_\_ qualities
- 2. Have intense fascination with \_\_\_\_\_
  - and are exceptional \_\_\_\_\_
- 3. Better to purchase more than one