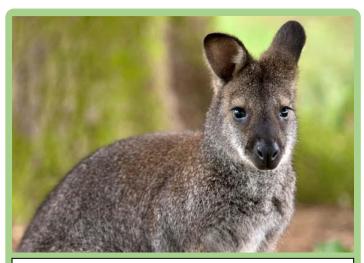

## <Wallaby>

- 1. Known as \_\_\_\_\_ \_\_\_
- 2. Need large amount of \_\_\_\_\_

space and a \_\_\_\_\_ to be kept in

3. Known to be slightly \_\_\_\_\_

because of their strong \_\_\_\_\_