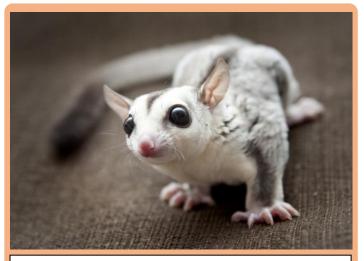

## <The 4 Unusual Pets>

Add the characteristics of the 4 unusual pets into the blank, based on the video that you watched in class!

<Sugar Gliders>

- 1. Members of \_\_\_\_\_\_
- 2. Glide through the \_\_\_\_\_ with \_\_\_\_\_
- 3. Preferred to purchase more than one
  - because they are \_\_\_\_\_ animals
- 4. Nocturnal animals